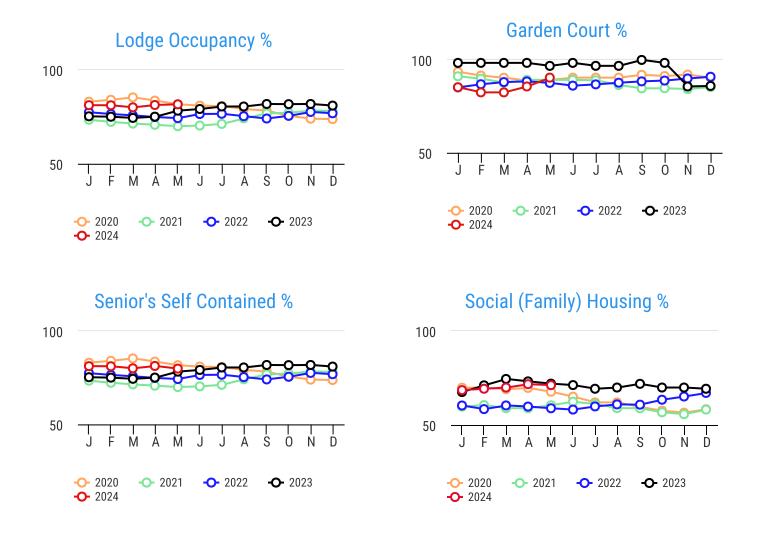

frame or owes from previous tenancy |  |  |  |  |
| Pending              | 13                                    | Complete application sent to appropriate manager to review                                       |  |  |  |  |
| Ineligible           | 1                                     | Application not meeting legislated requirements                                                  |  |  |  |  |
| Eligible 2/37        |                                       | New / Total - Approved but not yet housed                                                        |  |  |  |  |
| Housed               | 10                                    | Housed                                                                                           |  |  |  |  |

# Occupancy Dashboard - Current Year in Red



# **Lodge Occupancy - April**