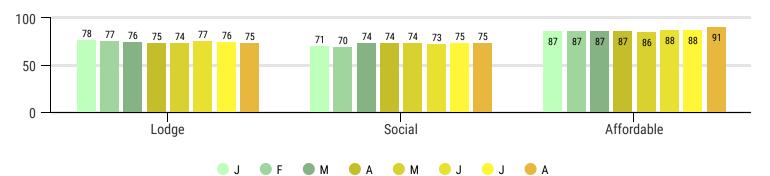

## % Occupancy

| Units        | Lodge |     | Social |     | Affordable |     |
|--------------|-------|-----|--------|-----|------------|-----|
| Total        | 225   |     | 321    |     | 69         |     |
| Leased       | 173   | 77% | 245    | 76% | 63         | 91% |
| Occupied     | 167   | 74% | 242    | 75% | 63         | 91% |
| Available    | 43    | 19% | 56     | 17% | 4          | 6%  |
| Non-Lettable | 12    | 5%  | 27     | 8%  | 2          | 3%  |