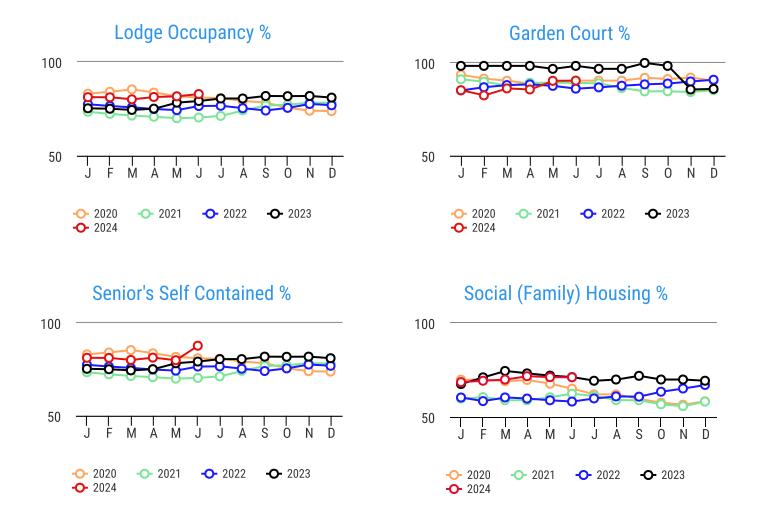

### Occupancy Dashboard - Current Year in Red

# **Lodge Occupancy - June**

#### **June 2024**

| Units     | Lodge |     | Family |     | SSC |     | Affordable |     |
|-----------|-------|-----|--------|-----|-----|-----|------------|-----|
| Total     | 226   |     | 152    |     | 130 |     | 68         |     |
| Leased    | 188   | 83% | 109    | 72% | 114 | 88% | 58         | 85% |
| Occupied  | 187   | 83% | 109    | 72% | 112 | 86% | 58         | 85% |
| Available | 26    | 13% | 29     | 19% | 19  | 15% | 9          | 13% |
| Down      | 13    | 6%  | 18     | 12% | 2   | 2%  | 2          | 3%  |